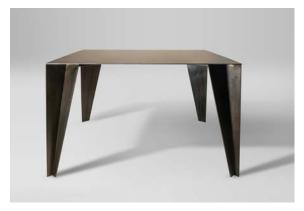

### tip toe dining table

Standard 36" x 36" x 30" h Large 48" x 48" x 30" h

Available in 4 finishes and 2 metallic accents.

tip toe coffee table 48" x 48" x 16"h 32" x 32" x 16"h

Our Skinny Drink Table is tall and thin with a little tiny waist. The modern hourglass shape is provocative and dynamic in marigold. The structural tube frame is welded and covered in a tacked steel wrap. This table is perfect outdoors. Ready for a little fun!