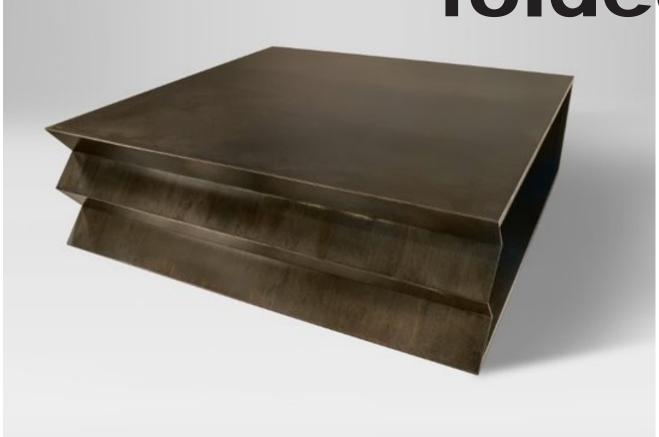

# folded

folded coffee table

Available in 4 finishes and 2 metallic accents.

Standard 36" x 36" x 18"h Large 60" x 60" x 18" h

The Folded Coffee Table is designed to bring modern massing to a room. The open box designed metal tubular frame is tack wrapped in mild steel sheet metal. The zig zag end highlights the folding look of steel.