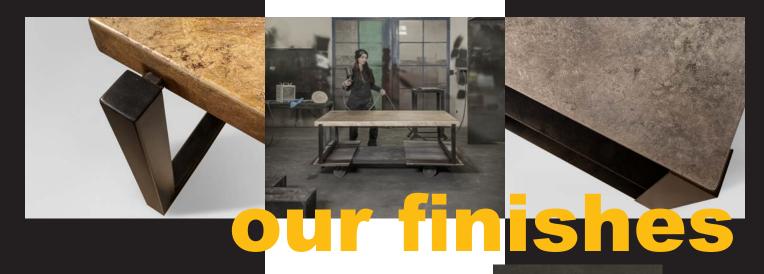

Bendr is available in 4 standard finishes and 2 metallic accent finishes. Our finishes are hand applied and hand finished in our studio. They are durable in use and usable outside. We seal our finishes with a high-quality automotive grade clear coat, which makes each piece very durable. The clear coat is a two-part urethane and applied multiple times until the desired thickness is achieved. Each piece is then brought to a beautiful satin sheen, that cleans easily with a soft damp rag.

**Jacobson White** 

**Urban Bronze** 

Marigold

**Antique Gold** 

Pewter