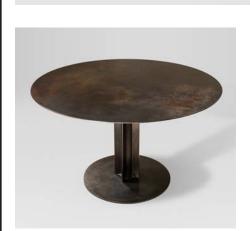

#### stretch coffee table

Standard 36" x 20" x 18" h Large 60" x 44" x 18" h

Available in 4 finishes and 2 metallic accents.

stretch dining table 72" x 40" x 30"h 60" x 40" x 30"h

Our rustic Post Dining Table is a simple form. The structural steel post is highlighted by industrial fins that run vertically. Our mild steel plate top and base make the table heavy and stable. The top is available in our two metallic finishes that add a glam layer to the industrial table. This table is great outdoors in a windstorm!

# post dining table Standard 36" round x 30"h

Large 48" round x 30"h

Available in 4 finishes and 2 metallic accents. – ADA base available post continental table 30"d x 24"h

post coffee table 48"d x 18"h

Our beast of a structural steel table, defies logic, as it sits "tip toe" on the floor. The cold rolled steel table features welds and textures for a rustic vibe. This weighty table will not be pushed around the room by the kids. It's a beast on "tip toe".