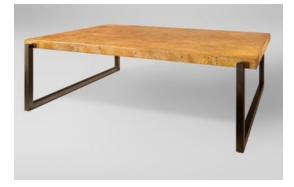

## bendr

The Bendr End Table is our line defining piece. The simple use of the bent steel form adds detail and drama. Its open box steel base with exposed welding, supports the cold rolled steel top that bends at the corner. The bent strap detail creates open corners and comes in 2 metallic finishes.

#### bendr end table

Standard 24" x 24" x 20" h Large 30" x 30" x 24" h

Available in 4 finishes and 2 metallic accents.

bendr square coffee table 36" x 36" x 16"h

bendr rectangular coffee table 48" x 30" x 16"h