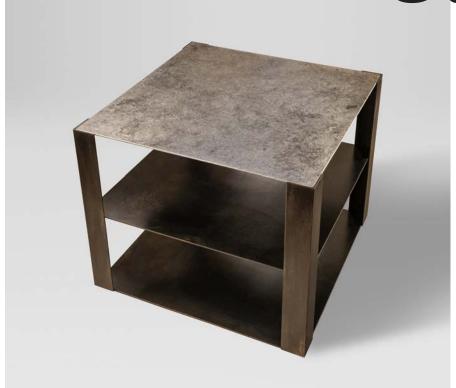

## stacks

Stacks End Table is inspired by modern industrial architecture. Structurally bent corners provide the support for the stacks of mild steel plate that creates the floors of display and storage. Our large size table is massive, weighty, and perfect between two sofas inside or out.

### stacks end table

Standard 24" x 24" x 20"h Large 30" x 30" x 24"h

Available in 4 finishes and 2 metallic accents.

This classic table design is stretched to create a fresh modern feel. Our structural metal frame is welded into extreme angles and is capped with a tacked steel top, creating an industrial vibe to the table. Designed to be combined, 2 side by side to create a massive table for large scale spaces.