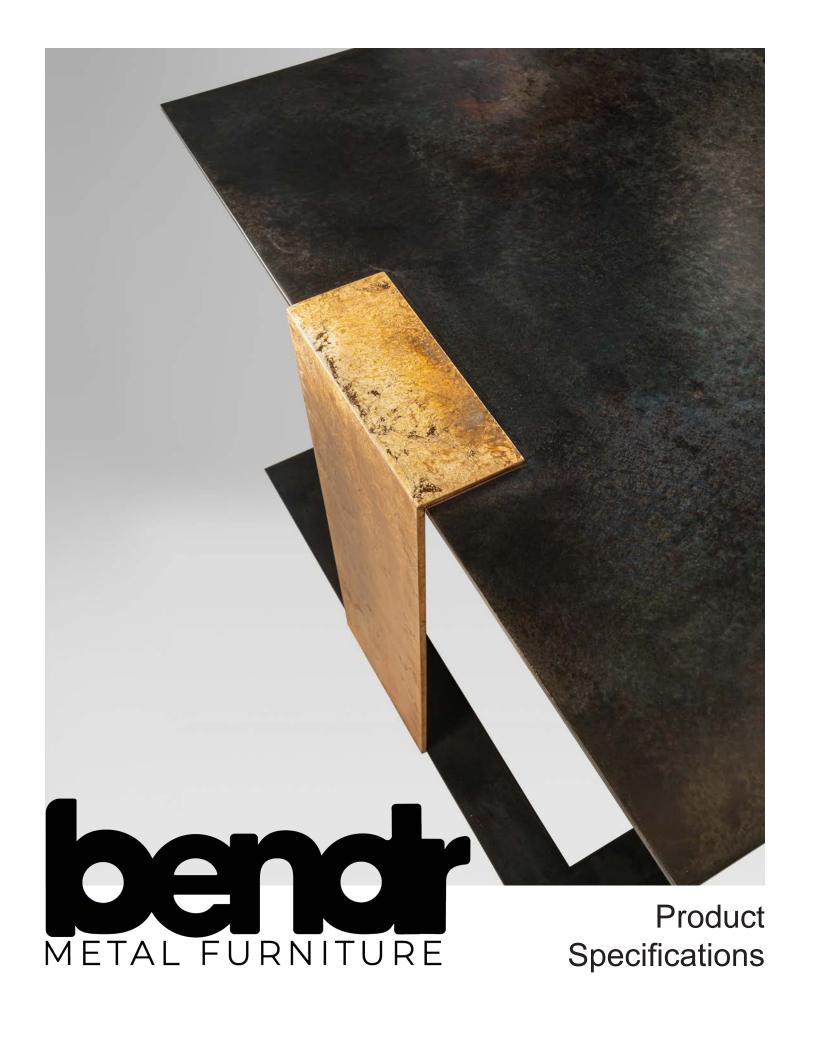

## bendr

The Bendr End Table is our line defining piece. The simple use of the bent steel form adds detail and drama. Its open box steel base with exposed welding, supports the cold rolled steel top that bends at the corner. The bent strap detail creates open corners and comes in 2 metallic finishes.