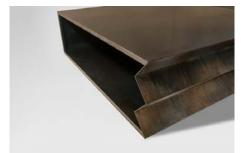

# folded

folded coffee table

Available in 4 finishes and 2 metallic accents.

Standard 36" x 36" x 18"h Large 60" x 60" x 18" h

The Folded Coffee Table is designed to bring modern massing to a room. The open box designed metal tubular frame is tack wrapped in mild steel sheet metal. The zig zag end highlights the folding look of steel.