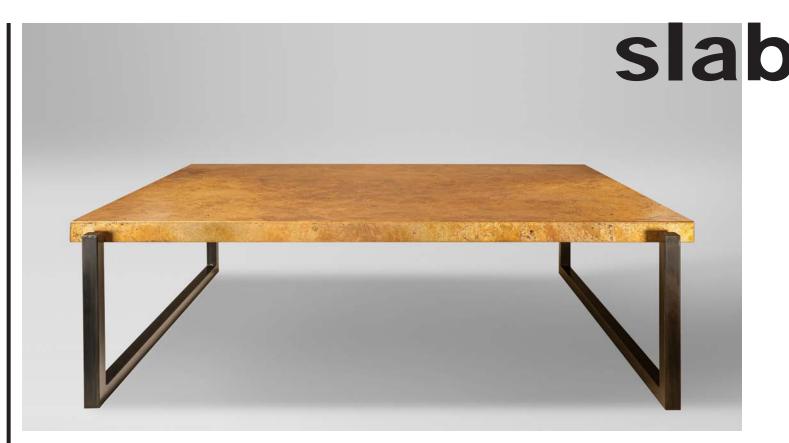

The Slab Coffee Table features a slab style top of boxed mild steel metal that floats on the simple tubular metal base. The ample sized tabletop creates space for life and decoration. Available in our metallic finishes, it becomes a focal point. The slab coffee table is a bold design statement.

### slab coffee table

Standard 36" x 30" x 18"h Large 60" x 44" x 18"h

Available in 4 finishes and 2 metallic accents.

slab dining table 84" x 36" x 30"h