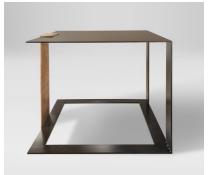

## bendr

The Bendr End Table is our line defining piece. The simple use of the bent steel form adds detail and drama. Its open box steel base with exposed welding, supports the cold rolled steel top that bends at the corner. The bent strap detail creates open corners and comes in 2 metallic finishes.

#### bendr end table

Standard 24" x 24" x 20" h Large 30" x 30" x 24" h

Available in 4 finishes and 2 metallic accents.

bendr square coffee table 36" x 36" x 16"h

bendr rectangular coffee table 48" x 30" x 16"h