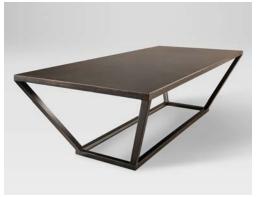

### stacks end table

Standard 24" x 24" x 20"h Large 30" x 30" x 24"h

Available in 4 finishes and 2 metallic accents.

This classic table design is stretched to create a fresh modern feel. Our structural metal frame is welded into extreme angles and is capped with a tacked steel top, creating an industrial vibe to the table. Designed to be combined, 2 side by side to create a massive table for large scale spaces.

#### stretch coffee table

Standard 36" x 20" x 18" h Large 60" x 44" x 18" h

Available in 4 finishes and 2 metallic accents.

stretch dining table 72" x 40" x 30"h 60" x 40" x 30"h

Our rustic Post Dining Table is a simple form. The structural steel post is highlighted by industrial fins that run vertically. Our mild steel plate top and base make the table heavy and stable. The top is available in our two metallic finishes that add a glam layer to the industrial table. This table is great outdoors in a windstorm!