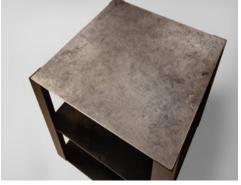

## bendr

The Bendr End Table is our line defining piece. The simple use of the bent steel form adds detail and drama. Its open box steel base with exposed welding, supports the cold rolled steel top that bends at the corner. The bent strap detail creates open corners and comes in 2 metallic finishes.

#### bendr end table

Standard 24" x 24" x 20" h Large 30" x 30" x 24" h

Available in 4 finishes and 2 metallic accents.

bendr square coffee table 36" x 36" x 16"h

bendr rectangular coffee table 48" x 30" x 16"h