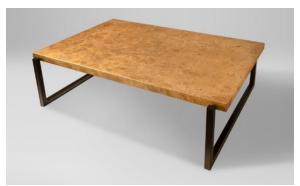

The Slab Coffee Table features a slab style top of boxed mild steel metal that floats on the simple tubular metal base. The ample sized tabletop creates space for life and decoration. Available in our metallic finishes, it becomes a focal point. The slab coffee table is a bold design statement.

### slab coffee table

Standard 36" x 30" x 18"h Large 60" x 44" x 18"h

Available in 4 finishes and 2 metallic accents.

slab dining table 84" x 36" x 30"h