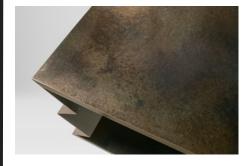

Bendr is available in 4 standard finishes and 2 metallic accent finishes. Our finishes are hand applied and hand finished in our studio. They are durable in use and usable outside. We seal our finishes with a high-quality automotive grade clear coat, which makes each piece very durable. The clear coat is a two-part urethane and applied multiple times until the desired thickness is achieved. Each piece is then brought to a beautiful satin sheen, that cleans easily with a soft damp rag.

**Jacobson White** 

**Urban Bronze** 

Marigold

**Antique Gold** 

Pewter