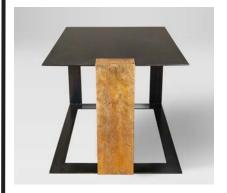

## bendr

The Bendr End Table is our line defining piece. The simple use of the bent steel form adds detail and drama. Its open box steel base with exposed welding, supports the cold rolled steel top that bends at the corner. The bent strap detail creates open corners and comes in 2 metallic finishes.

#### bendr end table

Standard 24" x 24" x 20" h Large 30" x 30" x 24" h

Available in 4 finishes and 2 metallic accents.

bendr square coffee table 36" x 36" x 16"h

bendr rectangular coffee table 48" x 30" x 16"h