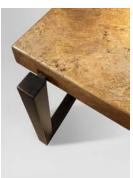

## bendr

The Bendr End Table is our line defining piece. The simple use of the bent steel form adds detail and drama. Its open box steel base with exposed welding, supports the cold rolled steel top that bends at the corner. The bent strap detail creates open corners and comes in 2 metallic finishes.

#### bendr end table

Standard 24" x 24" x 20" h Large 30" x 30" x 24" h

Available in 4 finishes and 2 metallic accents.

bendr square coffee table 36" x 36" x 16"h

bendr rectangular coffee table 48" x 30" x 16"h