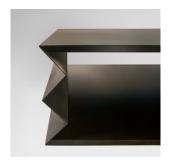

# folded

folded coffee table

Available in 4 finishes and 2 metallic accents.

Standard 36" x 36" x 18"h Large 60" x 60" x 18" h

The Folded Coffee Table is designed to bring modern massing to a room. The open box designed metal tubular frame is tack wrapped in mild steel sheet metal. The zig zag end highlights the folding look of steel.