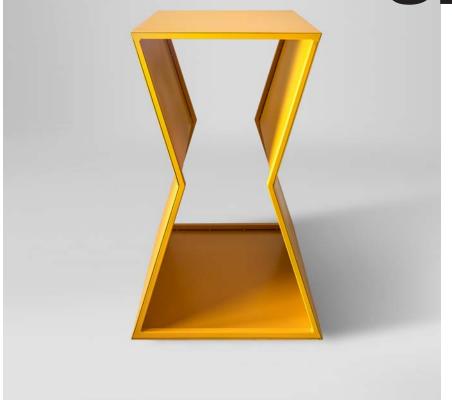

### tip toe dining table

Standard 36" x 36" x 30" h Large 48" x 48" x 30" h

Available in 4 finishes and 2 metallic accents.

tip toe coffee table 48" x 48" x 16"h 32" x 32" x 16"h

Our Skinny Drink Table is tall and thin with a little tiny waist. The modern hourglass shape is provocative and dynamic in marigold. The structural tube frame is welded and covered in a tacked steel wrap. This table is perfect outdoors. Ready for a little fun!

### skinny drink table

Standard 16" x 16" x 24"h

Available in 4 finishes and 2 metallic accents.