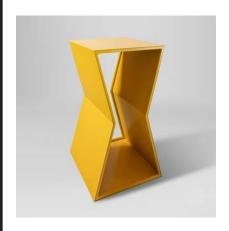

### tip toe dining table

Standard 36" x 36" x 30" h Large 48" x 48" x 30" h

Available in 4 finishes and 2 metallic accents.

tip toe coffee table 48" x 48" x 16"h 32" x 32" x 16"h

Our Skinny Drink Table is tall and thin with a little tiny waist. The modern hourglass shape is provocative and dynamic in marigold. The structural tube frame is welded and covered in a tacked steel wrap. This table is perfect outdoors. Ready for a little fun!

### skinny drink table

Standard 16" x 16" x 24"h

Available in 4 finishes and 2 metallic accents.