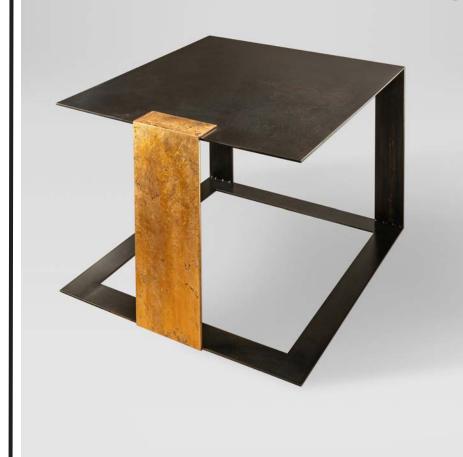

## bendr

The Bendr End Table is our line defining piece. The simple use of the bent steel form adds detail and drama. Its open box steel base with exposed welding, supports the cold rolled steel top that bends at the corner. The bent strap detail creates open corners and comes in 2 metallic finishes.

#### bendr end table

Standard 24" x 24" x 20" h Large 30" x 30" x 24" h

Available in 4 finishes and 2 metallic accents.

bendr square coffee table 36" x 36" x 16"h

bendr rectangular coffee table 48" x 30" x 16"h