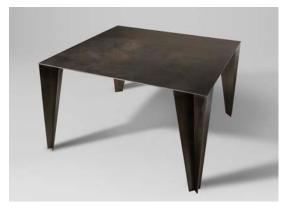

# post dining table Standard 36" round x 30"h

Large 48" round x 30"h

Available in 4 finishes and 2 metallic accents. – ADA base available post continental table 30"d x 24"h

post coffee table 48"d x 18"h

Our beast of a structural steel table, defies logic, as it sits "tip toe" on the floor. The cold rolled steel table features welds and textures for a rustic vibe. This weighty table will not be pushed around the room by the kids. It's a beast on "tip toe".

### tip toe dining table

Standard 36" x 36" x 30" h Large 48" x 48" x 30" h

Available in 4 finishes and 2 metallic accents.

tip toe coffee table 48" x 48" x 16"h 32" x 32" x 16"h

Our Skinny Drink Table is tall and thin with a little tiny waist. The modern hourglass shape is provocative and dynamic in marigold. The structural tube frame is welded and covered in a tacked steel wrap. This table is perfect outdoors. Ready for a little fun!