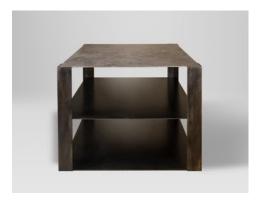

## stacks

Stacks End Table is inspired by modern industrial architecture. Structurally bent corners provide the support for the stacks of mild steel plate that creates the floors of display and storage. Our large size table is massive, weighty, and perfect between two sofas inside or out.

### stacks end table

Standard 24" x 24" x 20"h Large 30" x 30" x 24"h

Available in 4 finishes and 2 metallic accents.

This classic table design is stretched to create a fresh modern feel. Our structural metal frame is welded into extreme angles and is capped with a tacked steel top, creating an industrial vibe to the table. Designed to be combined, 2 side by side to create a massive table for large scale spaces.