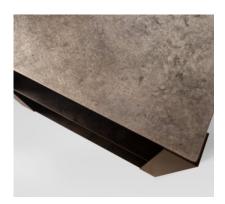

## bendr

The Bendr End Table is our line defining piece. The simple use of the bent steel form adds detail and drama. Its open box steel base with exposed welding, supports the cold rolled steel top that bends at the corner. The bent strap detail creates open corners and comes in 2 metallic finishes.

#### bendr end table

Standard 24" x 24" x 20" h Large 30" x 30" x 24" h

Available in 4 finishes and 2 metallic accents.

bendr square coffee table 36" x 36" x 16"h

bendr rectangular coffee table 48" x 30" x 16"h