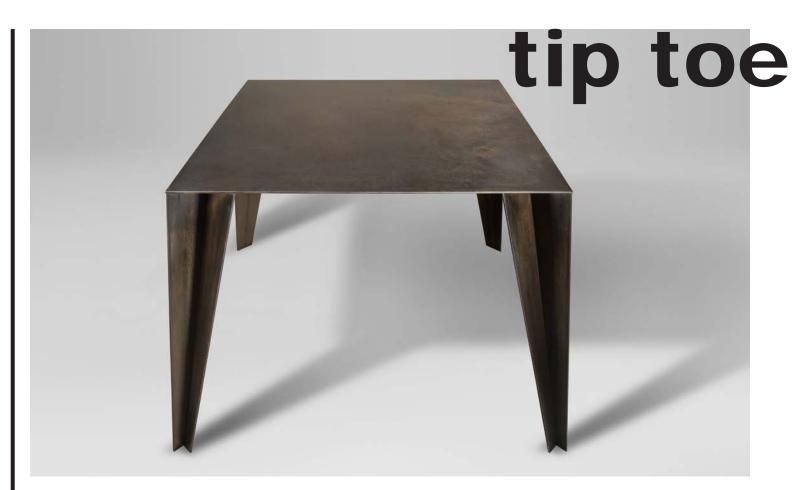

# post dining table Standard 36" round x 30"h

Large 48" round x 30"h

Available in 4 finishes and 2 metallic accents. – ADA base available post continental table 30"d x 24"h

post coffee table 48"d x 18"h

Our beast of a structural steel table, defies logic, as it sits "tip toe" on the floor. The cold rolled steel table features welds and textures for a rustic vibe. This weighty table will not be pushed around the room by the kids. It's a beast on "tip toe".

### tip toe dining table

Standard 36" x 36" x 30" h Large 48" x 48" x 30" h

Available in 4 finishes and 2 metallic accents.

tip toe coffee table 48" x 48" x 16"h 32" x 32" x 16"h

Our Skinny Drink Table is tall and thin with a little tiny waist. The modern hourglass shape is provocative and dynamic in marigold. The structural tube frame is welded and covered in a tacked steel wrap. This table is perfect outdoors. Ready for a little fun!