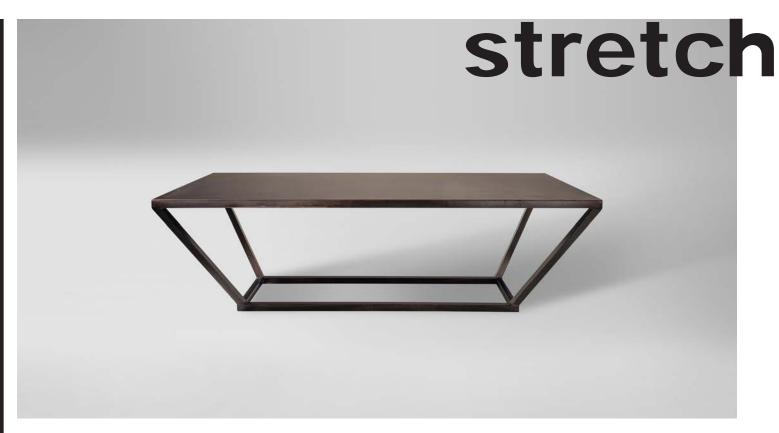

### stacks end table

Standard 24" x 24" x 20"h Large 30" x 30" x 24"h

Available in 4 finishes and 2 metallic accents.

This classic table design is stretched to create a fresh modern feel. Our structural metal frame is welded into extreme angles and is capped with a tacked steel top, creating an industrial vibe to the table. Designed to be combined, 2 side by side to create a massive table for large scale spaces.

#### stretch coffee table

Standard 36" x 20" x 18" h Large 60" x 44" x 18" h

Available in 4 finishes and 2 metallic accents.

stretch dining table 72" x 40" x 30"h 60" x 40" x 30"h

Our rustic Post Dining Table is a simple form. The structural steel post is highlighted by industrial fins that run vertically. Our mild steel plate top and base make the table heavy and stable. The top is available in our two metallic finishes that add a glam layer to the industrial table. This table is great outdoors in a windstorm!