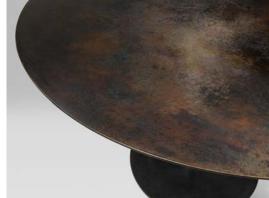

# post dining table Standard 36" round x 30"h

Large 48" round x 30"h

Available in 4 finishes and 2 metallic accents. – ADA base available post continental table 30"d x 24"h

post coffee table 48"d x 18"h

Our beast of a structural steel table, defies logic, as it sits "tip toe" on the floor. The cold rolled steel table features welds and textures for a rustic vibe. This weighty table will not be pushed around the room by the kids. It's a beast on "tip toe".