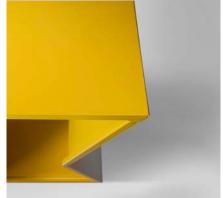

## bendr

The Bendr End Table is our line defining piece. The simple use of the bent steel form adds detail and drama. Its open box steel base with exposed welding, supports the cold rolled steel top that bends at the corner. The bent strap detail creates open corners and comes in 2 metallic finishes.

#### bendr end table

Standard 24" x 24" x 20" h Large 30" x 30" x 24" h

Available in 4 finishes and 2 metallic accents.

bendr square coffee table 36" x 36" x 16"h

bendr rectangular coffee table 48" x 30" x 16"h