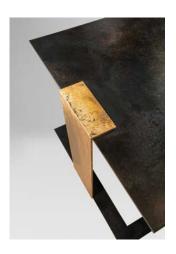

## bendr

The Bendr End Table is our line defining piece. The simple use of the bent steel form adds detail and drama. Its open box steel base with exposed welding, supports the cold rolled steel top that bends at the corner. The bent strap detail creates open corners and comes in 2 metallic finishes.

#### bendr end table

Standard 24" x 24" x 20" h Large 30" x 30" x 24" h

Available in 4 finishes and 2 metallic accents.

bendr square coffee table 36" x 36" x 16"h

bendr rectangular coffee table 48" x 30" x 16"h