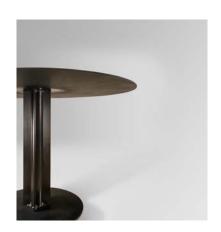

# post dining table Standard 36" round x 30"h

Large 48" round x 30"h

Available in 4 finishes and 2 metallic accents. – ADA base available post continental table 30"d x 24"h

post coffee table 48"d x 18"h

Our beast of a structural steel table, defies logic, as it sits "tip toe" on the floor. The cold rolled steel table features welds and textures for a rustic vibe. This weighty table will not be pushed around the room by the kids. It's a beast on "tip toe".