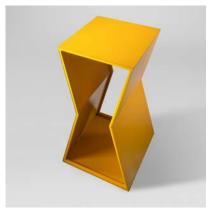

## bendr

The Bendr End Table is our line defining piece. The simple use of the bent steel form adds detail and drama. Its open box steel base with exposed welding, supports the cold rolled steel top that bends at the corner. The bent strap detail creates open corners and comes in 2 metallic finishes.

#### bendr end table

Standard 24" x 24" x 20" h Large 30" x 30" x 24" h

Available in 4 finishes and 2 metallic accents.

bendr square coffee table 36" x 36" x 16"h

bendr rectangular coffee table 48" x 30" x 16"h