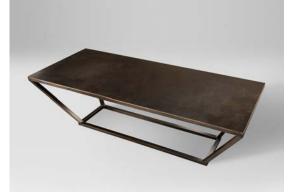

# folded

folded coffee table

Available in 4 finishes and 2 metallic accents.

Standard 36" x 36" x 18"h Large 60" x 60" x 18" h

The Folded Coffee Table is designed to bring modern massing to a room. The open box designed metal tubular frame is tack wrapped in mild steel sheet metal. The zig zag end highlights the folding look of steel.