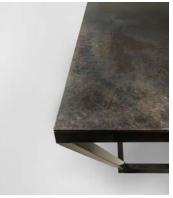

## bendr

The Bendr End Table is our line defining piece. The simple use of the bent steel form adds detail and drama. Its open box steel base with exposed welding, supports the cold rolled steel top that bends at the corner. The bent strap detail creates open corners and comes in 2 metallic finishes.

#### bendr end table

Standard 24" x 24" x 20" h Large 30" x 30" x 24" h

Available in 4 finishes and 2 metallic accents.

bendr square coffee table 36" x 36" x 16"h

bendr rectangular coffee table 48" x 30" x 16"h