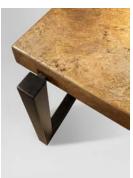

# bendr

The Bendr End Table is our line defining piece. The simple use of the bent steel form adds detail and drama. Its open box steel base with exposed welding, supports the cold rolled steel top that bends at the corner. The bent strap detail creates open corners and comes in 2 metallic finishes.

### bendr end table

Standard 24" x 24" x 20" h Large 30" x 30" x 24" h

Available in 4 finishes and 2 metallic accents.

bendr square coffee table 36" x 36" x 16"h

bendr rectangular coffee table 48" x 30" x 16"h