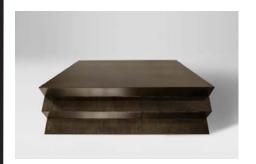

# folded

Available in 4 finishes and 2 metallic accents.

The Folded Coffee Table is designed to bring modern massing to a room. The open box designed metal tubular frame is tack wrapped in mild steel sheet metal. The zig zag end highlights the folding look of steel.