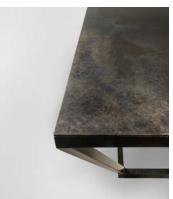

# bendr

The Bendr End Table is our line defining piece. The simple use of the bent steel form adds detail and drama. Its open box steel base with exposed welding, supports the cold rolled steel top that bends at the corner. The bent strap detail creates open corners and comes in 2 metallic finishes.

### bendr end table

Standard 24" x 24" x 20" h Large 30" x 30" x 24" h

Available in 4 finishes and 2 metallic accents.

bendr square coffee table 36" x 36" x 16"h

bendr rectangular coffee table 48" x 30" x 16"h