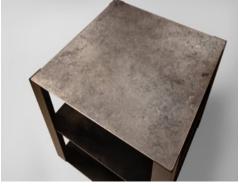

# bendr

The Bendr End Table is our line defining piece. The simple use of the bent steel form adds detail and drama. Its open box steel base with exposed welding, supports the cold rolled steel top that bends at the corner. The bent strap detail creates open corners and comes in 2 metallic finishes.

### bendr end table

Standard 24" x 24" x 20" h Large 30" x 30" x 24" h

Available in 4 finishes and 2 metallic accents.

bendr square coffee table 36" x 36" x 16"h

bendr rectangular coffee table 48" x 30" x 16"h