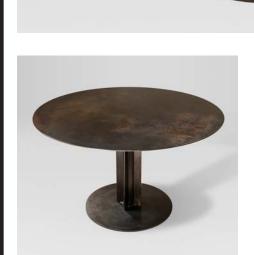

## post dining table

Standard 36" round x 30"h Large 48" round x 30"h

Available in 4 finishes and 2 metallic accents. – ADA base available post continental table 30"d x 24"h

post coffee table 48"d x 18"h