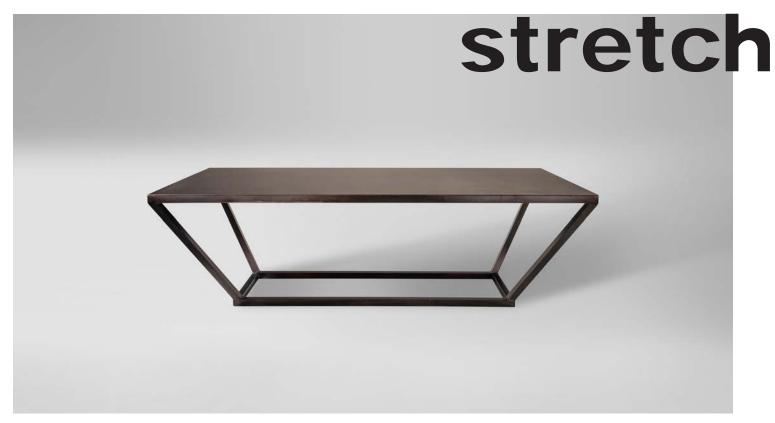

### stacks end table

Standard 24" x 24" x 20"h Large 30" x 30" x 24"h

Available in 4 finishes and 2 metallic accents.

This classic table design is stretched to create a fresh modern feel. Our structural metal frame is welded into extreme angles and is capped with a tacked steel top, creating an industrial vibe to the table. Designed to be combined, 2 side by side to create a massive table for large scale spaces.

#### stretch coffee table

Standard 36" x 20" x 18" h Large 60" x 44" x 18" h

Available in 4 finishes and 2 metallic accents.

stretch dining table 72" x 40" x 30"h 60" x 40" x 30"h