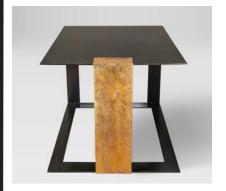

# bendr

The Bendr End Table is our line defining piece. The simple use of the bent steel form adds detail and drama. Its open box steel base with exposed welding, supports the cold rolled steel top that bends at the corner. The bent strap detail creates open corners and comes in 2 metallic finishes.

### bendr end table

Standard 24" x 24" x 20" h Large 30" x 30" x 24" h

Available in 4 finishes and 2 metallic accents.

bendr square coffee table 36" x 36" x 16"h

bendr rectangular coffee table 48" x 30" x 16"h