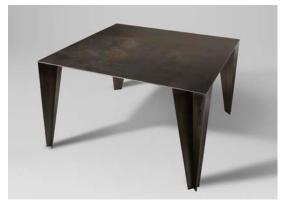

Our beast of a structural steel table, defies logic, as it sits "tip toe" on the floor. The cold rolled steel table features welds and textures for a rustic vibe. This weighty table will not be pushed around the room by the kids. It's a beast on "tip toe".

### tip toe dining table

Standard 36" x 36" x 30" h Large 48" x 48" x 30" h

Available in 4 finishes and 2 metallic accents.

tip toe coffee table 48" x 48" x 16"h 32" x 32" x 16"h

Our Skinny Drink Table is tall and thin with a little tiny waist. The modern hourglass shape is provocative and dynamic in marigold. The structural tube frame is welded and covered in a tacked steel wrap. This table is perfect outdoors. Ready for a little fun!