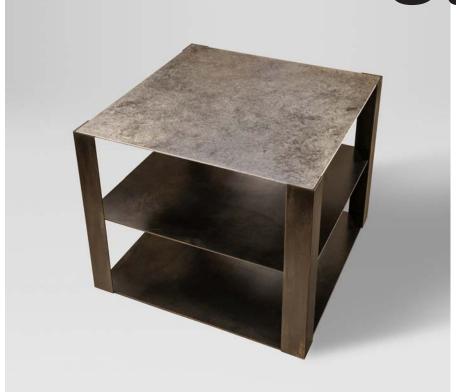

# stacks

Stacks End Table is inspired by modern industrial architecture. Structurally bent corners provide the support for the stacks of mild steel plate that creates the floors of display and storage. Our large size table is massive, weighty, and perfect between two sofas inside or out.

### stacks end table

Standard 24" x 24" x 20"h Large 30" x 30" x 24"h

Available in 4 finishes and 2 metallic accents.

This classic table design is stretched to create a fresh modern feel. Our structural metal frame is welded into extreme angles and is capped with a tacked steel top, creating an industrial vibe to the table. Designed to be combined, 2 side by side to create a massive table for large scale spaces.