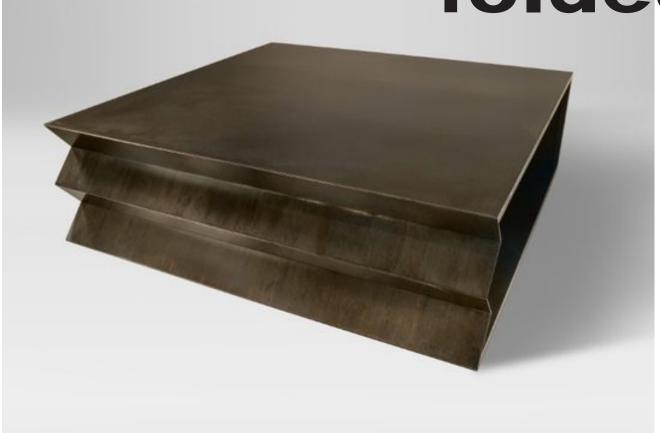

# folded

Available in 4 finishes and 2 metallic accents.

The Folded Coffee Table is designed to bring modern massing to a room. The open box designed metal tubular frame is tack wrapped in mild steel sheet metal. The zig zag end highlights the folding look of steel.