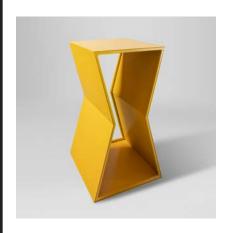

### tip toe dining table

Standard 36" x 36" x 30" h Large 48" x 48" x 30" h

Available in 4 finishes and 2 metallic accents.

tip toe coffee table 48" x 48" x 16"h 32" x 32" x 16"h

Our Skinny Drink Table is tall and thin with a little tiny waist. The modern hourglass shape is provocative and dynamic in marigold. The structural tube frame is welded and covered in a tacked steel wrap. This table is perfect outdoors. Ready for a little fun!

### skinny drink table

Standard 16" x 16" x 24"h

Available in 4 finishes and 2 metallic accents.