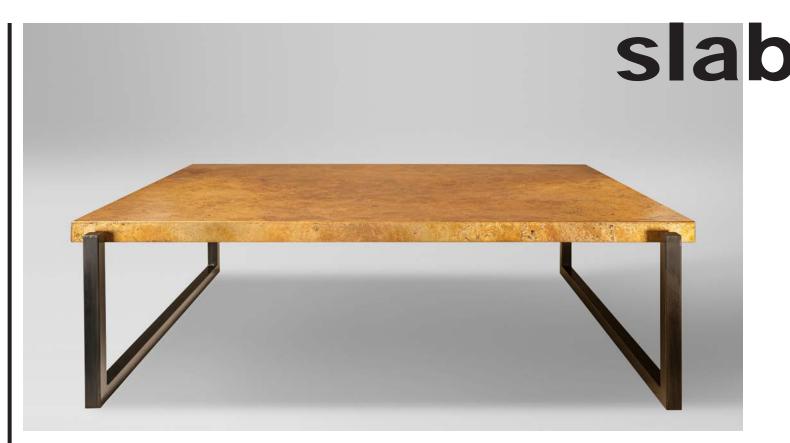

Standard 36" x 36" x 18"h Large 60" x 60" x 18" h

The Slab Coffee Table features a slab style top of boxed mild steel metal that floats on the simple tubular metal base. The ample sized tabletop creates space for life and decoration. Available in our metallic finishes, it becomes a focal point. The slab coffee table is a bold design statement.

### slab coffee table

Standard 36" x 30" x 18"h Large 60" x 44" x 18"h

Available in 4 finishes and 2 metallic accents.

slab dining table 84" x 36" x 30"h