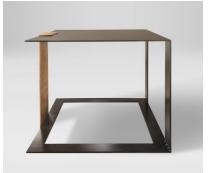

# bendr

The Bendr End Table is our line defining piece. The simple use of the bent steel form adds detail and drama. Its open box steel base with exposed welding, supports the cold rolled steel top that bends at the corner. The bent strap detail creates open corners and comes in 2 metallic finishes.

### bendr end table

Standard 24" x 24" x 20" h Large 30" x 30" x 24" h

Available in 4 finishes and 2 metallic accents.

bendr square coffee table 36" x 36" x 16"h

bendr rectangular coffee table 48" x 30" x 16"h