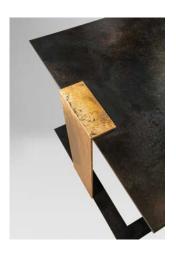

# bendr

The Bendr End Table is our line defining piece. The simple use of the bent steel form adds detail and drama. Its open box steel base with exposed welding, supports the cold rolled steel top that bends at the corner. The bent strap detail creates open corners and comes in 2 metallic finishes.

### bendr end table

Standard 24" x 24" x 20" h Large 30" x 30" x 24" h

Available in 4 finishes and 2 metallic accents.

bendr square coffee table 36" x 36" x 16"h

bendr rectangular coffee table 48" x 30" x 16"h