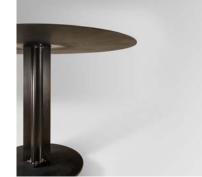

Our beast of a structural steel table, defies logic, as it sits "tip toe" on the floor. The cold rolled steel table features welds and textures for a rustic vibe. This weighty table will not be pushed around the room by the kids. It's a beast on "tip toe".

### tip toe dining table

Standard 36" x 36" x 30" h Large 48" x 48" x 30" h

Available in 4 finishes and 2 metallic accents.

tip toe coffee table 48" x 48" x 16"h 32" x 32" x 16"h

Our Skinny Drink Table is tall and thin with a little tiny waist. The modern hourglass shape is provocative and dynamic in marigold. The structural tube frame is welded and covered in a tacked steel wrap. This table is perfect outdoors. Ready for a little fun!