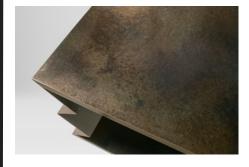

# folded

Available in 4 finishes and 2 metallic accents.

The Folded Coffee Table is designed to bring modern massing to a room. The open box designed metal tubular frame is tack wrapped in mild steel sheet metal. The zig zag end highlights the folding look of steel.