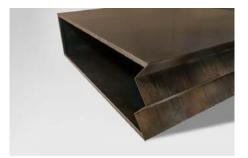

# folded

Available in 4 finishes and 2 metallic accents.

The Folded Coffee Table is designed to bring modern massing to a room. The open box designed metal tubular frame is tack wrapped in mild steel sheet metal. The zig zag end highlights the folding look of steel.