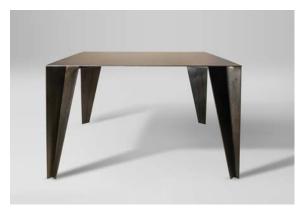

Our beast of a structural steel table, defies logic, as it sits "tip toe" on the floor. The cold rolled steel table features welds and textures for a rustic vibe. This weighty table will not be pushed around the room by the kids. It's a beast on "tip toe".

### tip toe dining table

Standard 36" x 36" x 30" h Large 48" x 48" x 30" h

Available in 4 finishes and 2 metallic accents.

tip toe coffee table 48" x 48" x 16"h 32" x 32" x 16"h

Our Skinny Drink Table is tall and thin with a little tiny waist. The modern hourglass shape is provocative and dynamic in marigold. The structural tube frame is welded and covered in a tacked steel wrap. This table is perfect outdoors. Ready for a little fun!