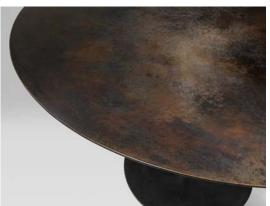

## post dining table

Standard 36" round x 30"h Large 48" round x 30"h

Available in 4 finishes and 2 metallic accents. – ADA base available post continental table 30"d x 24"h

post coffee table 48"d x 18"h