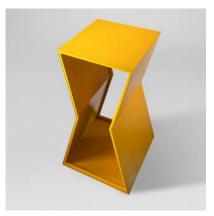

### tip toe dining table

Standard 36" x 36" x 30" h Large 48" x 48" x 30" h

Available in 4 finishes and 2 metallic accents.

tip toe coffee table 48" x 48" x 16"h 32" x 32" x 16"h

Our Skinny Drink Table is tall and thin with a little tiny waist. The modern hourglass shape is provocative and dynamic in marigold. The structural tube frame is welded and covered in a tacked steel wrap. This table is perfect outdoors. Ready for a little fun!

### skinny drink table

Standard 16" x 16" x 24"h

Available in 4 finishes and 2 metallic accents.