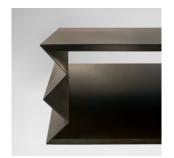

# folded

Available in 4 finishes and 2 metallic accents.

The Folded Coffee Table is designed to bring modern massing to a room. The open box designed metal tubular frame is tack wrapped in mild steel sheet metal. The zig zag end highlights the folding look of steel.