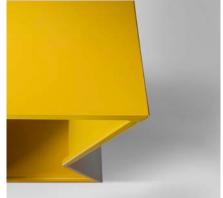

### tip toe dining table

Standard 36" x 36" x 30" h Large 48" x 48" x 30" h

Available in 4 finishes and 2 metallic accents.

tip toe coffee table 48" x 48" x 16"h 32" x 32" x 16"h

Our Skinny Drink Table is tall and thin with a little tiny waist. The modern hourglass shape is provocative and dynamic in marigold. The structural tube frame is welded and covered in a tacked steel wrap. This table is perfect outdoors. Ready for a little fun!

### skinny drink table

Standard 16" x 16" x 24"h

Available in 4 finishes and 2 metallic accents.