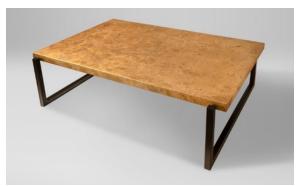

Standard 36" x 36" x 18"h Large 60" x 60" x 18" h

The Slab Coffee Table features a slab style top of boxed mild steel metal that floats on the simple tubular metal base. The ample sized tabletop creates space for life and decoration. Available in our metallic finishes, it becomes a focal point. The slab coffee table is a bold design statement.

### slab coffee table

Standard 36" x 30" x 18"h Large 60" x 44" x 18"h

Available in 4 finishes and 2 metallic accents.

slab dining table 84" x 36" x 30"h