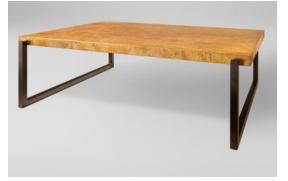

# bendr

The Bendr End Table is our line defining piece. The simple use of the bent steel form adds detail and drama. Its open box steel base with exposed welding, supports the cold rolled steel top that bends at the corner. The bent strap detail creates open corners and comes in 2 metallic finishes.

### bendr end table

Standard 24" x 24" x 20" h Large 30" x 30" x 24" h

Available in 4 finishes and 2 metallic accents.

bendr square coffee table 36" x 36" x 16"h

bendr rectangular coffee table 48" x 30" x 16"h