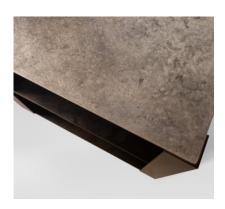

# bendr

The Bendr End Table is our line defining piece. The simple use of the bent steel form adds detail and drama. Its open box steel base with exposed welding, supports the cold rolled steel top that bends at the corner. The bent strap detail creates open corners and comes in 2 metallic finishes.

### bendr end table

Standard 24" x 24" x 20" h Large 30" x 30" x 24" h

Available in 4 finishes and 2 metallic accents.

bendr square coffee table 36" x 36" x 16"h

bendr rectangular coffee table 48" x 30" x 16"h