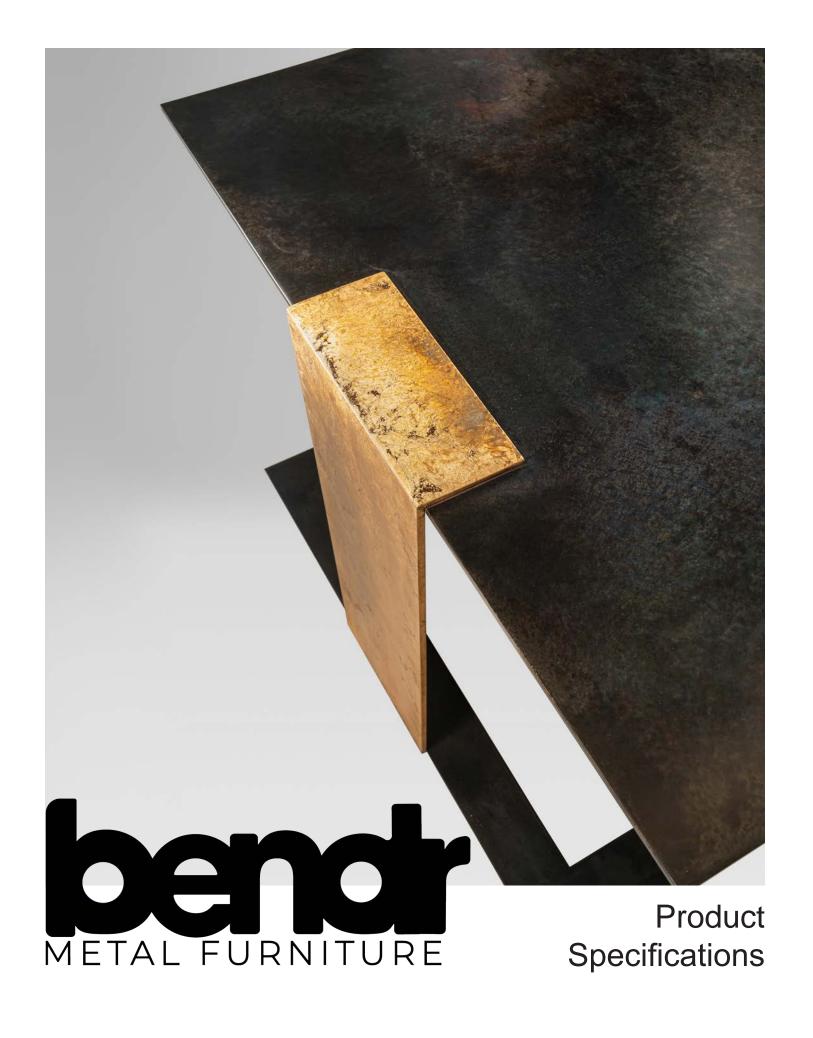

# bendr

The Bendr End Table is our line defining piece. The simple use of the bent steel form adds detail and drama. Its open box steel base with exposed welding, supports the cold rolled steel top that bends at the corner. The bent strap detail creates open corners and comes in 2 metallic finishes.