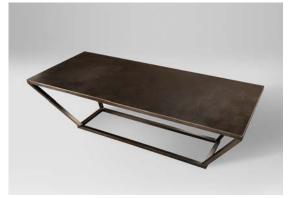

# folded

Available in 4 finishes and 2 metallic accents.

The Folded Coffee Table is designed to bring modern massing to a room. The open box designed metal tubular frame is tack wrapped in mild steel sheet metal. The zig zag end highlights the folding look of steel.

Standard 36" x 36" x 18"h Large 60" x 60" x 18" h

The Slab Coffee Table features a slab style top of boxed mild steel metal that floats on the simple tubular metal base. The ample sized tabletop creates space for life and decoration. Available in our metallic finishes, it becomes a focal point. The slab coffee table is a bold design statement.

### slab coffee table

Standard 36" x 30" x 18"h Large 60" x 44" x 18"h

Available in 4 finishes and 2 metallic accents.

slab dining table 84" x 36" x 30"h