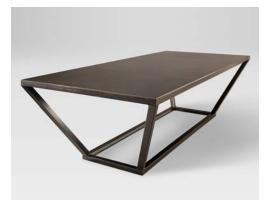

### stacks end table

Standard 24" x 24" x 20"h Large 30" x 30" x 24"h

Available in 4 finishes and 2 metallic accents.

This classic table design is stretched to create a fresh modern feel. Our structural metal frame is welded into extreme angles and is capped with a tacked steel top, creating an industrial vibe to the table. Designed to be combined, 2 side by side to create a massive table for large scale spaces.

#### stretch coffee table

Standard 36" x 20" x 18" h Large 60" x 44" x 18" h

Available in 4 finishes and 2 metallic accents.

stretch dining table 72" x 40" x 30"h 60" x 40" x 30"h