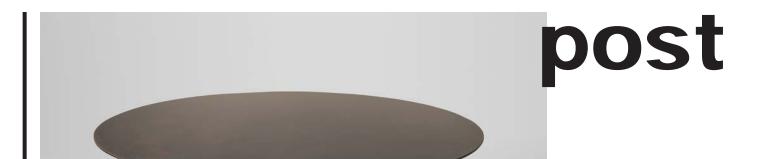

## post dining table

Standard 36" round x 30"h Large 48" round x 30"h

Available in 4 finishes and 2 metallic accents. – ADA base available post continental table 30"d x 24"h

post coffee table 48"d x 18"h