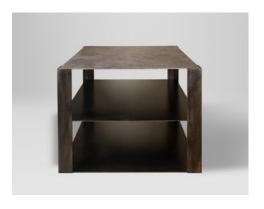

# stacks

Stacks End Table is inspired by modern industrial architecture. Structurally bent corners provide the support for the stacks of mild steel plate that creates the floors of display and storage. Our large size table is massive, weighty, and perfect between two sofas inside or out.

### stacks end table

Standard 24" x 24" x 20"h Large 30" x 30" x 24"h

Available in 4 finishes and 2 metallic accents.

This classic table design is stretched to create a fresh modern feel. Our structural metal frame is welded into extreme angles and is capped with a tacked steel top, creating an industrial vibe to the table. Designed to be combined, 2 side by side to create a massive table for large scale spaces.