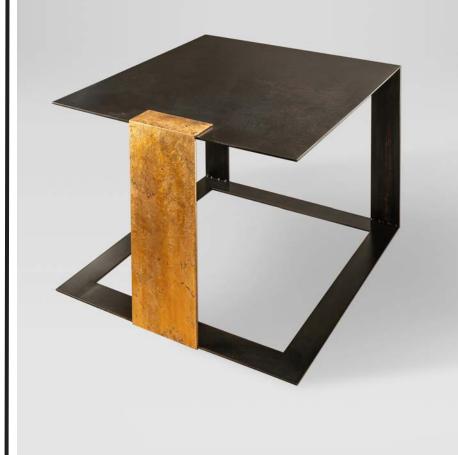

# bendr

The Bendr End Table is our line defining piece. The simple use of the bent steel form adds detail and drama. Its open box steel base with exposed welding, supports the cold rolled steel top that bends at the corner. The bent strap detail creates open corners and comes in 2 metallic finishes.

### bendr end table

Standard 24" x 24" x 20" h Large 30" x 30" x 24" h

Available in 4 finishes and 2 metallic accents.

bendr square coffee table 36" x 36" x 16"h

bendr rectangular coffee table 48" x 30" x 16"h