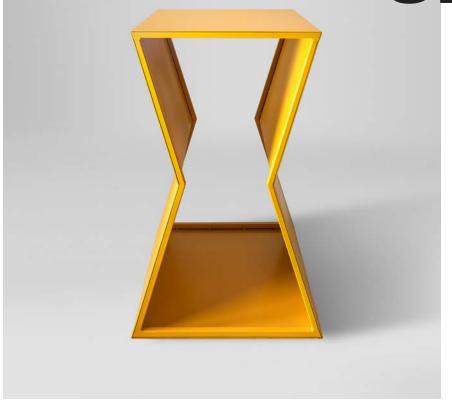

### tip toe dining table

Standard 36" x 36" x 30" h Large 48" x 48" x 30" h

Available in 4 finishes and 2 metallic accents.

tip toe coffee table 48" x 48" x 16"h 32" x 32" x 16"h

Our Skinny Drink Table is tall and thin with a little tiny waist. The modern hourglass shape is provocative and dynamic in marigold. The structural tube frame is welded and covered in a tacked steel wrap. This table is perfect outdoors. Ready for a little fun!

### skinny drink table

Standard 16" x 16" x 24"h

Available in 4 finishes and 2 metallic accents.