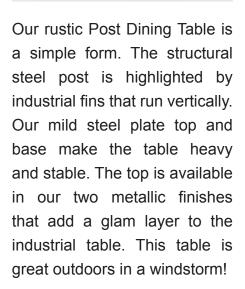

## post dining table

Standard 36" round x 30"h Large 48" round x 30"h

Available in 4 finishes and 2 metallic accents. – ADA base available post continental table 30"d x 24"h

post coffee table 48"d x 18"h